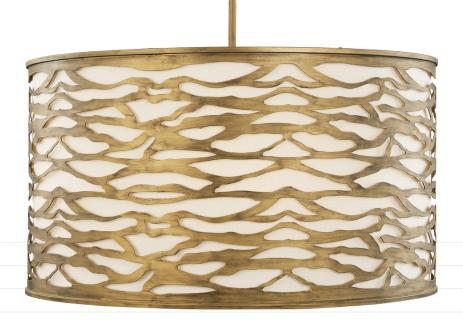

Bask in the warm glow from pieces in the Kato collection.

Timeless design and classic lines of the clean bone linen shade are encased by a rugged, natural patterned cage in durable Carbon Black or Havana Gold. Cuddle up under a cozy blanket and take in the sunset after a day of outdoor adventures.