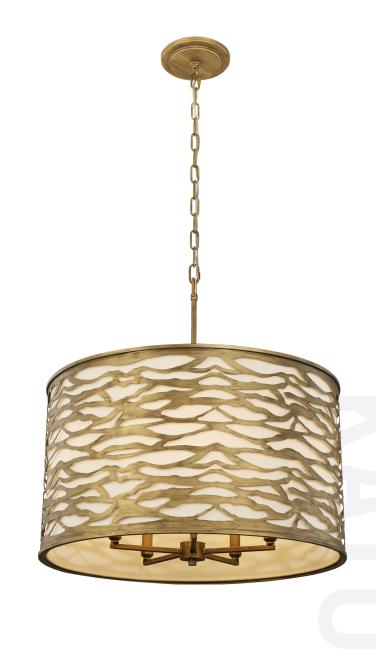

## 5 LIGHT PENDANT

Product ID 348P05HG

Item Name Kato 5-Lt Pendant

Finish Havana Gold

Product Diameter 24 in./60.96 cm

Product Height 16.25 in./41.28 cm

Product Weight 17 lbs./7.73 kg

**Shade Width** 23.5 in./59.69 cm

Shade Height 13.5 in./34.29 cm

Canopy Diameter 6.5 in./16.51 cm

Canopy Thickness 1 in./2.54 cm

Lamping 5 60W Candelabra

Dimmable Yes

**Chain** 10 ft./3.04 m

**Stem** 1 8 in./20.3 cm