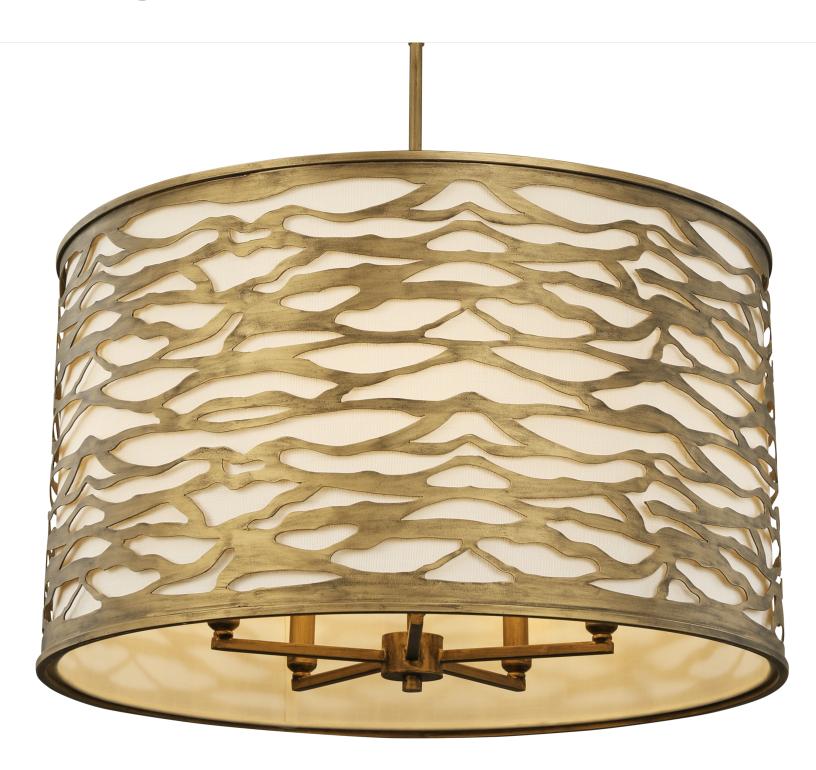

## 5 LIGHT PENDANT

Product ID 348P05HG

Item Name Kato 5-Lt Pendant

Finish Havana Gold

Product Diameter 24 in./60.96 cm

Product Height 16.25 in./41.28 cm

Product Weight 17 lbs./7.73 kg

**Shade Width** 23.5 in./59.69 cm

Shade Height 13.5 in./34.29 cm

Canopy Diameter 6.5 in./16.51 cm

Canopy Thickness 1 in./2.54 cm

Lamping 5 60W Candelabra

Dimmable Yes

**Chain** 10 ft./3.04 m

**Stem** 1 8 in./20.3 cm